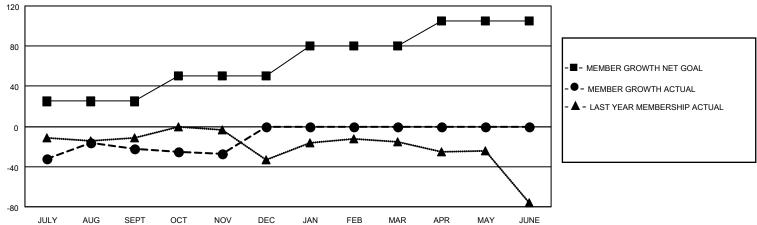

#### District 33 S

| Clubs         |               |             |               | Members               |                        |                         |                                                    |  |
|---------------|---------------|-------------|---------------|-----------------------|------------------------|-------------------------|----------------------------------------------------|--|
|               | RESULTS FOR   | R 2020-2021 |               | RESULTS FOR 2020-2021 |                        |                         |                                                    |  |
| QUARTER       | NEW CLUB GOAL | NEW CLUBS   | DROPPED CLUBS | QUARTER MEMB          | BER GROWTH NET<br>GOAL | MEMBER GROWTH<br>ACTUAL | DROPPED<br>MEMBERS ACTUAL<br>(including transfers) |  |
| JULY/AUG/SEPT | 0             | 1           | 1             | JULY/AUG/SEPT         | 25                     | 51                      | 59                                                 |  |
| OCT/NOV/DEC   | 0             | 0           | 0             | OCT/NOV/DEC           | 25                     | 14                      | 15                                                 |  |
| JAN/FEB/MAR   | 1             | 0           | 0             | JAN/FEB/MAR           | 30                     | 0                       | 0                                                  |  |
| APR/MAY/JUNE  | 0             | 0           | 0             | APR/MAY/JUNE          | 25                     | 0                       | 0                                                  |  |